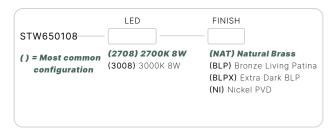

#### STW650108

The Artemis' timeless design enhances architecture and garden elements such as pergolas or gazebos. The Artemis provides design continuity when used in conjunction with our Bollard and Pendant series.

#### CONFIGURATOR:

| FIXTURE DIMENSIONS | D8" x L9-1/8" x H5-5/8"            |
|--------------------|------------------------------------|
| LIGHT SOURCE       | Integrated LED                     |
| COLOR TEMPERATURES | 2700K, 3000K                       |
| WATTAGES           | 8W                                 |
| CRI (RA)           | 80 CRI                             |
| VOLTAGE            | 12V                                |
| DELIVERED LUMENS   | 205lm (3000K)                      |
| DIMMABLE           | Yes, Dim to <10% via Transformer   |
| DRIVER             | Yes, 12V Integral Constant Current |
| TRANSFORMER        | No, 12V AC/DC Transformer Required |
| MOUNT              | Included 1/2" Adapter              |
| FINISH             | Included Natural                   |
| MATERIAL           | Brass & Copper                     |
| WIRE LENGTH        | 24"                                |
| LOCATION           | Exterior Wet                       |
| CERTIFICATIONS     | UL, IP66, IP67, Dark Sky           |

#### AVAILABLE FINISHES:

NAT Natural Brass/ Copper

Bronze Living Patina

BLPX Extra Dark Bronze Living Patina

NI Nickel PVD