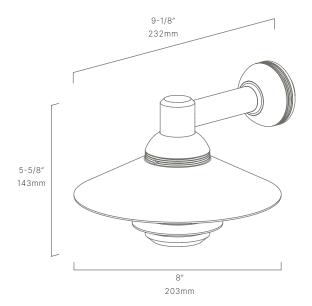

#### CONFIGURATOR:

| FIXTURE DIMENSIONS | D8" x L9-1/8" x H5-5/8"            |
|--------------------|------------------------------------|
| LIGHT SOURCE       | Integrated LED                     |
| COLOR TEMPERATURES | 2700K, 3000K                       |
| WATTAGES           | 8W                                 |
| CRI (RA)           | 80 CRI                             |
| VOLTAGE            | 12V                                |
| DELIVERED LUMENS   | 205lm (3000K)                      |
| DIMMABLE           | Yes, Dim to <10% via Transformer   |
| DRIVER             | Yes, 12V Integral Constant Current |
| TRANSFORMER        | No, 12V AC/DC Transformer Required |
| MOUNT              | Included 1/2" Adapter              |
| FINISH             | Included Natural                   |
| MATERIAL           | Brass & Copper                     |
| WIRE LENGTH        | 24"                                |
| LOCATION           | Exterior Wet                       |
| CERTIFICATIONS     | UL, IP66, IP67, Dark Sky           |