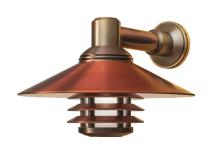

### **ARTEMIS**

#### STW650108

The Artemis' timeless design enhances architecture and garden elements such as pergolas or gazebos. The Artemis provides design continuity when used in conjunction with our Bollard and Pendant series.

- •Cree LED™ XLAMP® Extreme High Power (XHP)
- •Thermally Integrated® w/ Copper Core Technology®
- •Solid brass and copper construction
- •Ideal for stairs, pathways and architecture